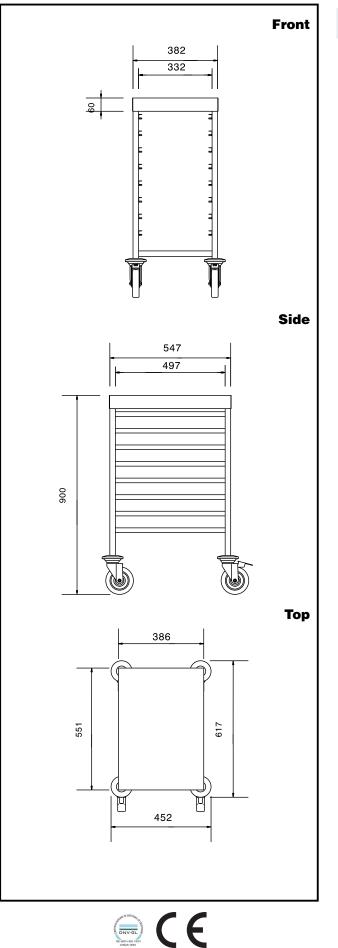

## **Key Information:**

| External dimensions, Width:  |         |  |  |
|------------------------------|---------|--|--|
| 361254 (SCBT81)              | 452 mm  |  |  |
| External dimensions, Depth:  | 657 mm  |  |  |
| External dimensions, Height: | 900 mm  |  |  |
| Net weight:                  | 13.6 kg |  |  |