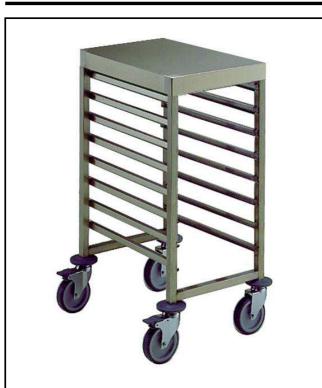

### Service Trolleys 8GN1/1 Container Trolley with Top

361254 (SCBT81)

8 1/1 GN container trolley with top, 75 mm pitch

#### Item No.

Constructed in 304 AISI stainless steel. Framework in square 25x25mm tubing, completely welded. Fitted with worktop.The C-shaped "non-tip" runners, with upturn at each end, can accommodate GN containers 1/1, 1/2 and 1/3. N. 4 swivelling castors, two with brakes, mm125 in diameter, fitted with plastic bumpers.

### **Main Features**

- Framework in square 25x25 mm tubing, completely welded.
- Equipped with C-shaped "non-tip" runners, with upturn at each end.
- Accomodates 1/1 GN containers.
- 4 pivoting Ø 125 mm wheels, 2 of which with brakes, fitted with plastic bumpers
- Fitted with worktop.

### Construction

• Constructed entirely in 304 AISI stainless steel.